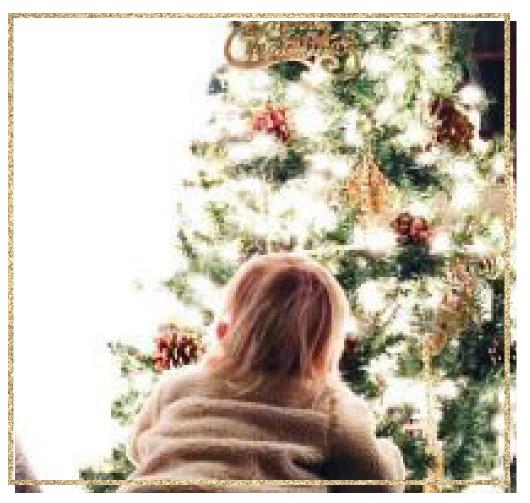

# FROM TREE TO TRADITION

Plain tree transformed into an evergreen decked out with shimmering Shutterfly ornaments.

INSTAGRAM | DISPLAY | EMAIL HERO