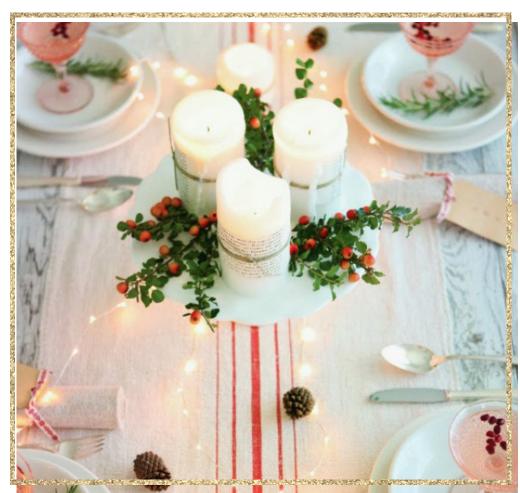

### FROM DINING ROOM TO WONDERLAND

Table transformed into welcoming tablescape with Shutterfly plates, glasses, etc.

INSTAGRAM | DISPLAY | CINEMAGRAPH