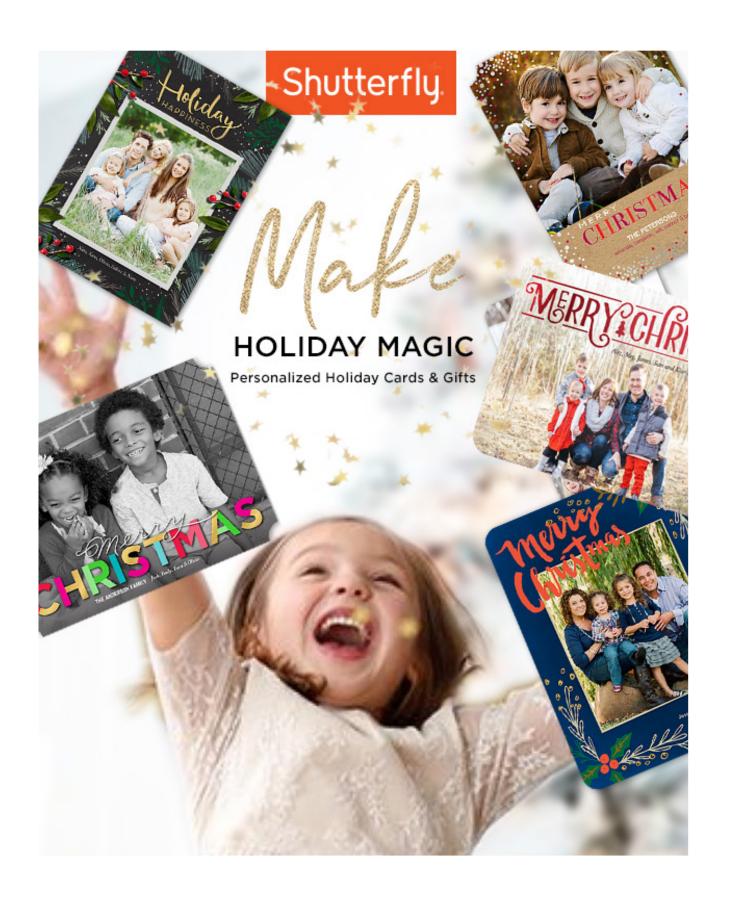

### MAKE HOLIDAY MAGIC

There's magic in the moments we share during the holidays.

It's in the glow of lights reflected in your child's eyes and the stories you pass down with each sparkly ornament. It's the anticipation you feel while wrapping a gift you know they'll love and the joy on their face when they see what you've made. It's how we make our homes into wonderlands, and mailboxes into places to surprise and reconnect.

This year, make your holiday magic with unique cards and gifts that capture the spirit of the season.

WONDER | WHIMSY | GLOW

SHUTTERFLY 2017 HOLIDAY
CATALOG SPREAD