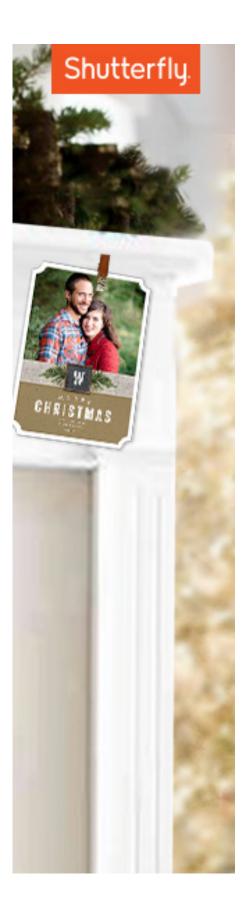

## FROM MANTEL TO MAGICAL

Undecorated mantel transformed into a beautiful holiday card display.