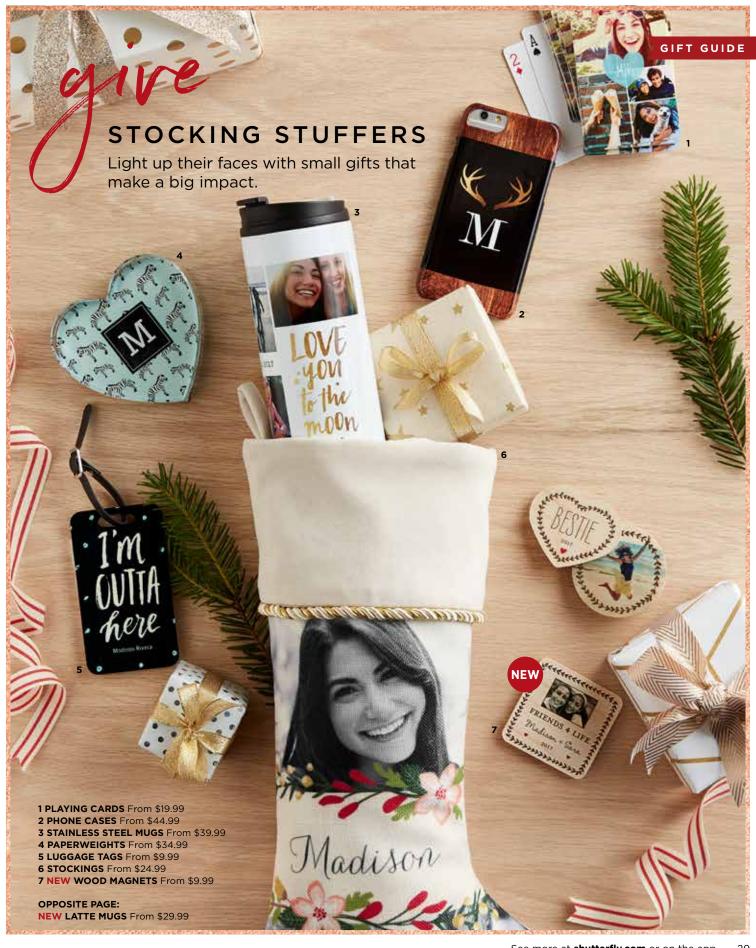

d reconnect.

This year, make your holiday magic with unique cards and gifts that capture the spirit of the season.

WONDER | WHIMSY | GLOW





SHUTTERFLY 2017 HOLIDAY
CATALOG SPREAD















## FROM MANTEL TO MAGICAL

Undecorated mantel transformed into a beautiful holiday card display.



#### FROM WINTER NIGHT TO WARM & COZY

Living room transformed into a cozy moment with Shutterfly products (photo book, candles, mug, blankets, etc.).

INSTAGRAM | DISPLAY | HOMEPAGE



# FROM TREE TO TRADITION

Plain tree transformed into an evergreen decked out with shimmering Shutterfly ornaments.

INSTAGRAM | DISPLAY | EMAIL HERO



### FROM DINING ROOM TO WONDERLAND

Table transformed into welcoming tablescape with Shutterfly plates, glasses, etc.

INSTAGRAM | DISPLAY | CINEMAGRAPH