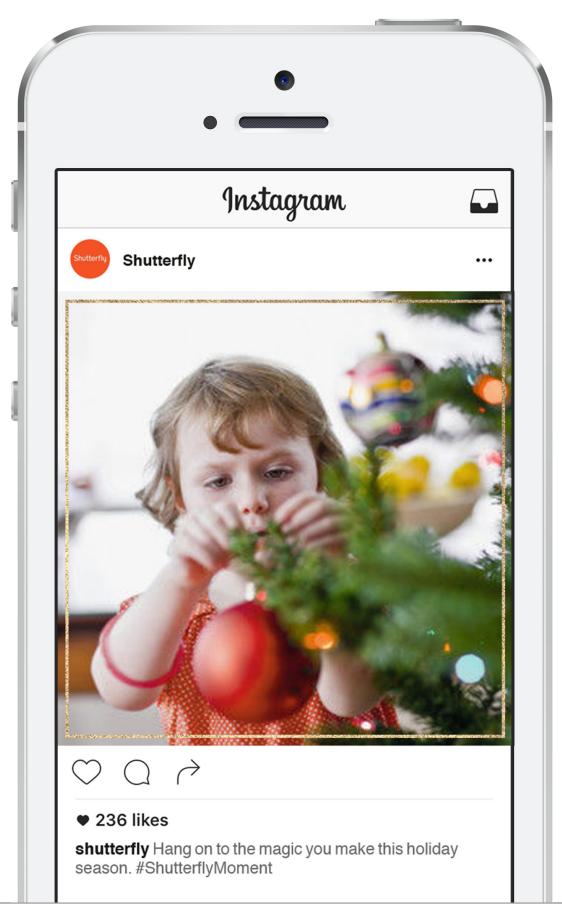

# FROM TREE TO TRADITION

Plain tree transformed into an evergreen decked out with shimmering Shutterfly ornaments.

INSTAGRAM | DISPLAY | EMAIL HERO