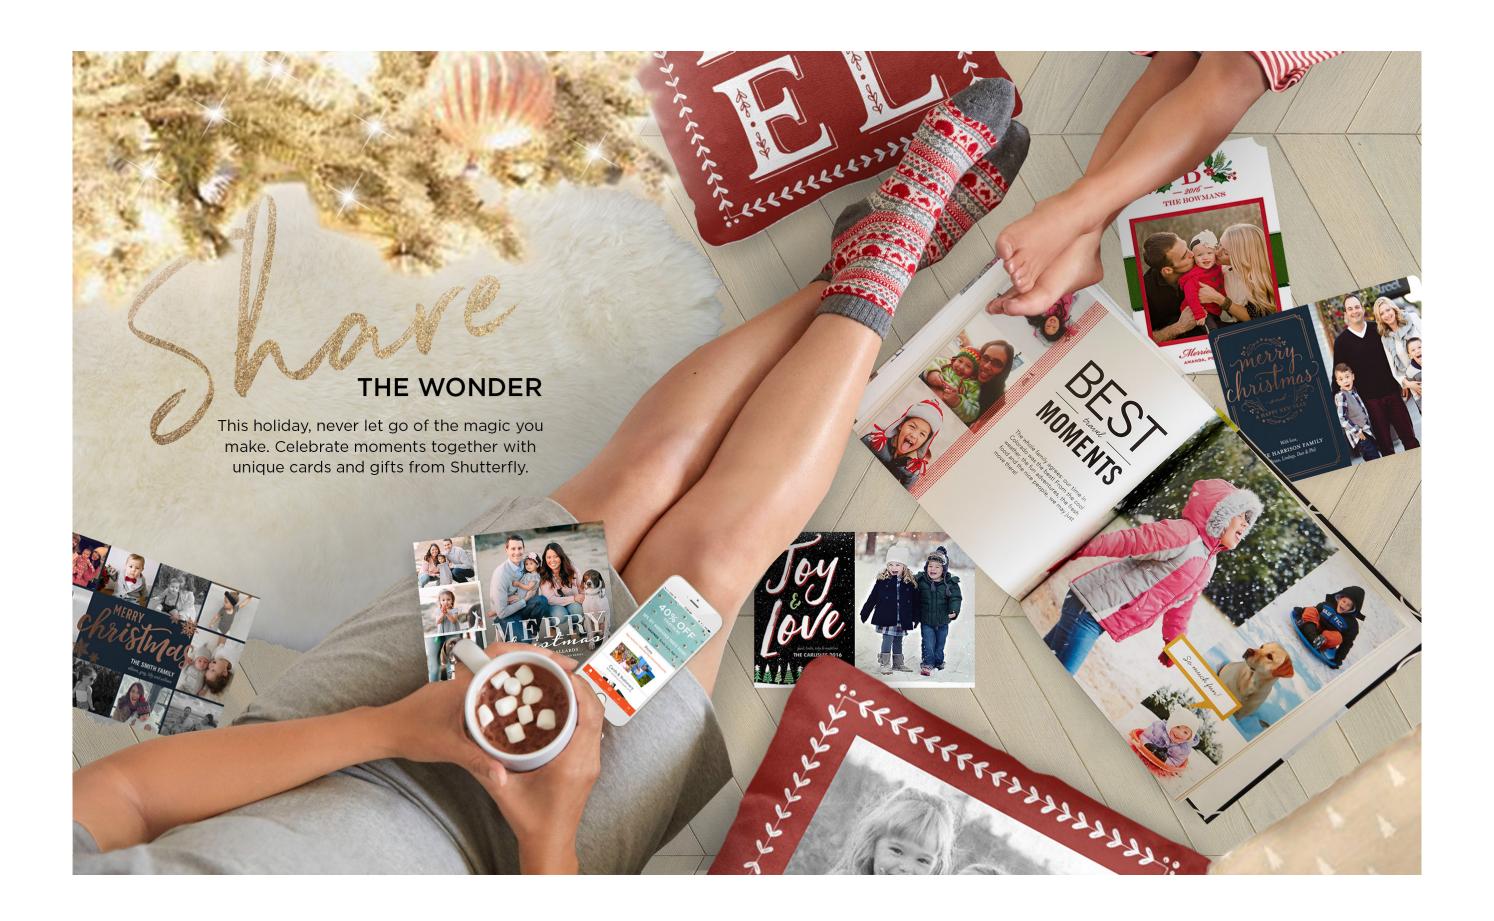

### MAKE HOLIDAY MAGIC

There's magic in the moments we share during the holidays.

It's in the glow of lights reflected in your child's eyes and the stories you pass down with each sparkly ornament. It's the anticipation you feel while wrapping a gift you know they'll love and the joy on their face when they see what you've made. It's how we make our homes into wonderlands, and mailboxes into places to surprise and reconnect.

This year, make your holiday magic with unique cards and gifts that capture the spirit of the season.

WONDER | WHIMSY | GLOW

SHUTTERFLY 2017 HOLIDAY
CATALOG SPREAD