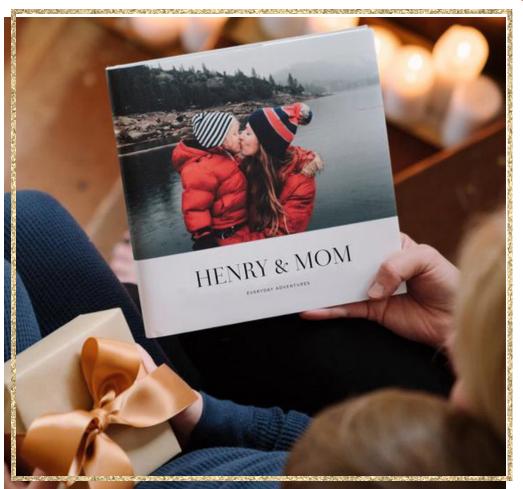

#### FROM WINTER NIGHT TO WARM & COZY

Living room transformed into a cozy moment with Shutterfly products (photo book, candles, mug, blankets, etc.).

INSTAGRAM | DISPLAY | HOMEPAGE