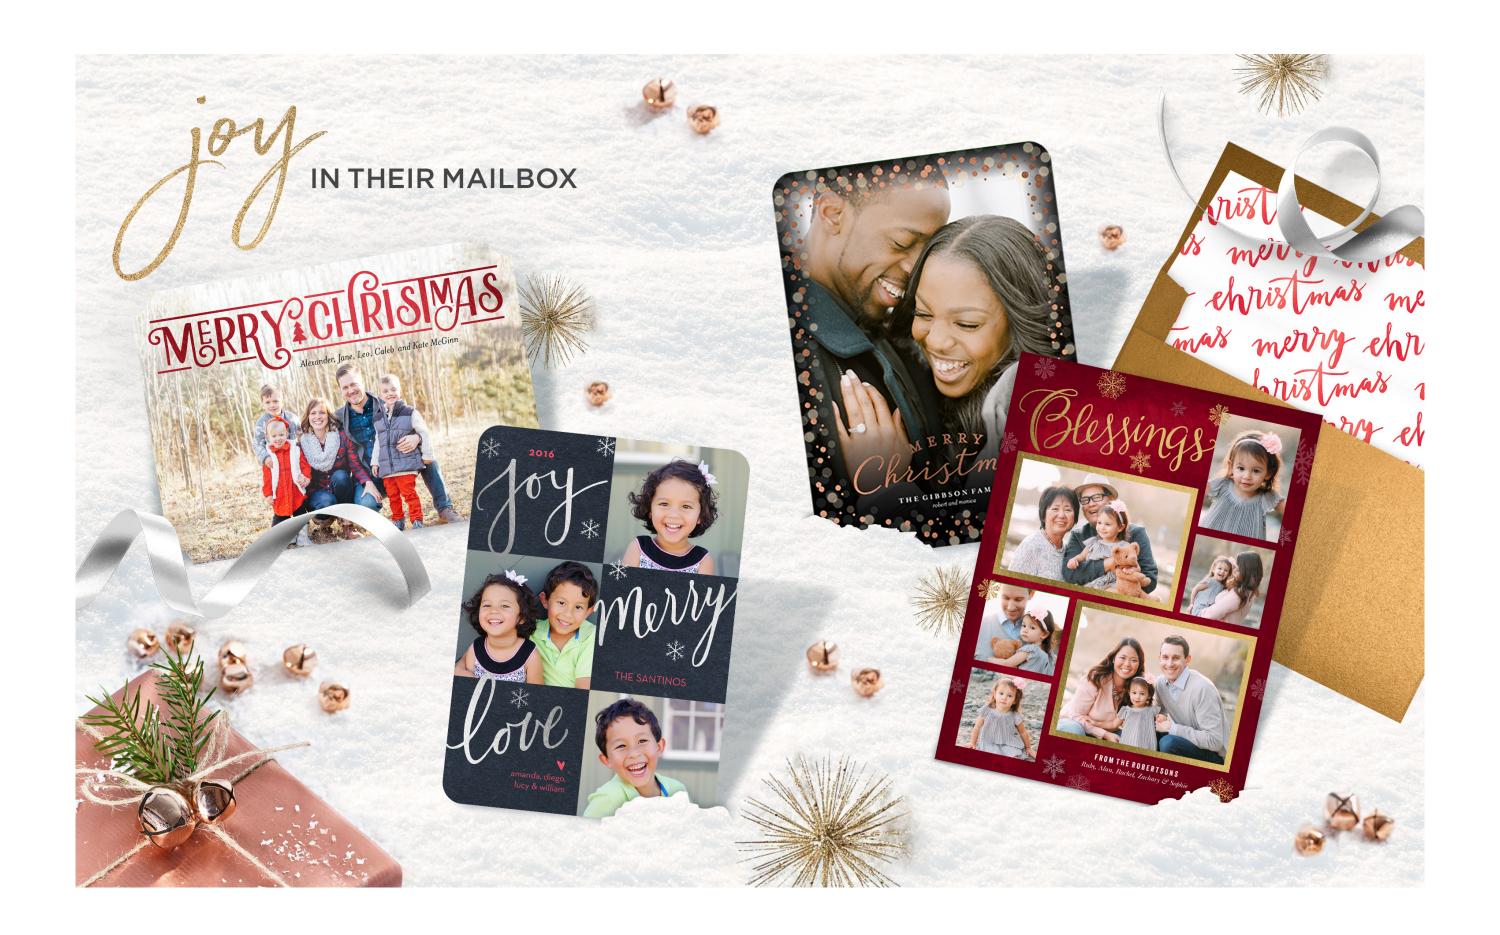

### MAKE HOLIDAY MAGIC

There's magic in the moments we share during the holidays.

It's in the glow of lights reflected in your child's eyes and the stories you pass down with each sparkly ornament. It's the anticipation you feel while wrapping a gift you know they'll love and the joy on their face when they see what you've made. It's how we make our homes into wonderlands, and mailboxes into places to surprise and reconnect.

This year, make your holiday magic with unique cards and gifts that capture the spirit of the season.

WONDER | WHIMSY | GLOW

SHUTTERFLY 2017 HOLIDAY
CATALOG SPREAD