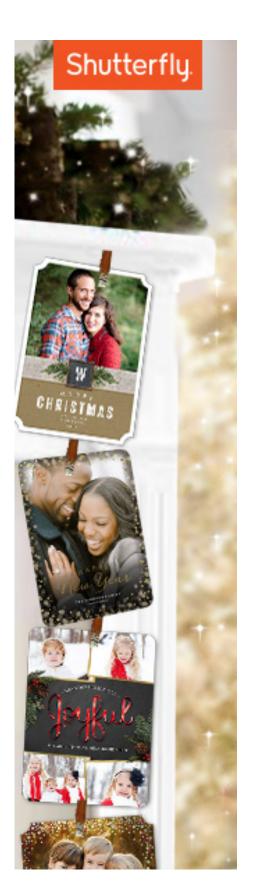

## FROM MANTEL TO MAGICAL

Undecorated mantel transformed into a beautiful holiday card display.