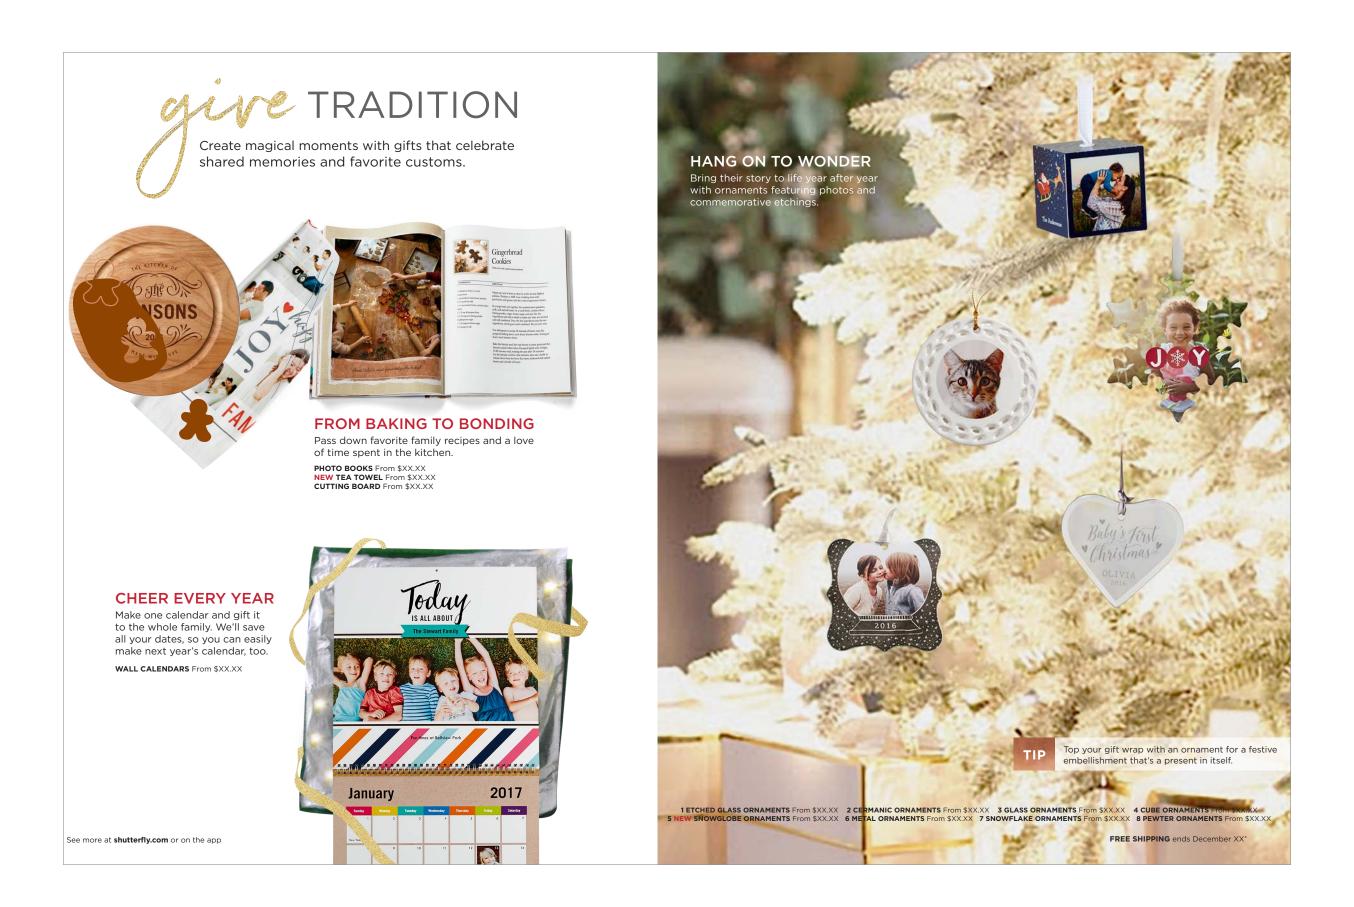

# FROM TREE TO TRADITION

Plain tree transformed into an evergreen decked out with shimmering Shutterfly ornaments.

INSTAGRAM | DISPLAY | EMAIL HERO