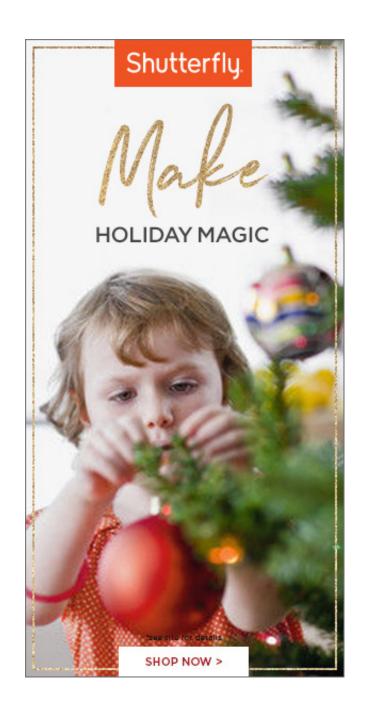

# FROM TREE TO TRADITION

Plain tree transformed into an evergreen decked out with shimmering Shutterfly ornaments.

INSTAGRAM | DISPLAY | EMAIL HERO